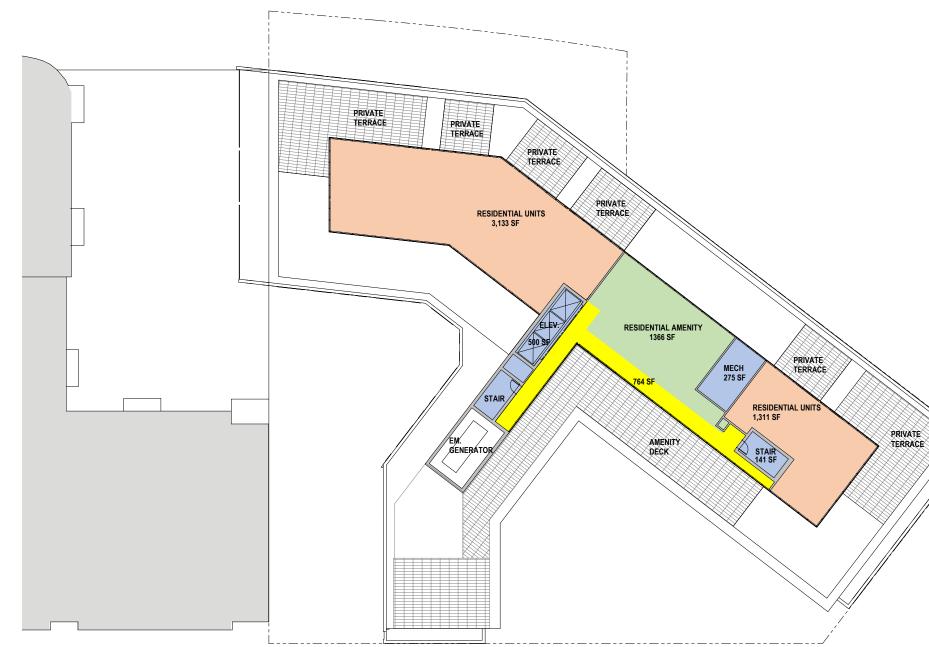

| BUILDING A2 PE                  | PRORATED CIRCULATION SPACE<br>CALCULATION | PRORATED PENT<br>HABITABLE SPAC |                                                   |                                     |
|---------------------------------|-------------------------------------------|---------------------------------|---------------------------------------------------|-------------------------------------|
| PENTHOUSE MECHANICAL SPACE      | 275 + 500 +141 =                          | 916 SF                          | <u>916 SF</u><br>6,726 SF = 14% x 764 SF = 107 SF | PENTHOUSE MECH<br>916 SF + 107 SF = |
| PENTHOUSE RESIDENTIAL UNITS     | 3,133 + 1,311 = 4,444 SF                  | =                               | 4,444 SF                                          | TOTAL RESIDENTIA                    |
| PENTHOUSE RESIDENTIAL AMENITY S | PACE                                      | 1,366 SF = <u>1,366 SF</u>      | 6,726 SF = 66% x 764 SF = 504 SF                  | 4,444 SF + 504 SF =                 |
| TOTAL HABITABLE SPACE           |                                           | <u>5,810 SF</u>                 | 1,366 SF                                          | TOTAL RESIDENTIA                    |
| TOTAL MECHANICAL + HABITABLE    |                                           | 6,726 SF                        | 6,726 SF = 20% x 764 SF = 153 SF                  | 1,366 SF + 153 SF =                 |
| PENTHOUSE SHARED CIRCULATION    |                                           | 764 SF                          |                                                   |                                     |
| TOTAL                           |                                           | 7,490 SF                        |                                                   | TOTAL                               |

NTHOUSE MECHANICAL AND ACE TOTALS

CHANICAL SPACE \_\_\_\_\_1023 SF

FIAL UNITS

= <u>4,948 SF</u>

FIAL AMENITY

= <u>1,519 SF</u>

7,490 SF

ZONING COMMISSION District of Columbia CASE NO.15-27A EXHIBIT NO.14C